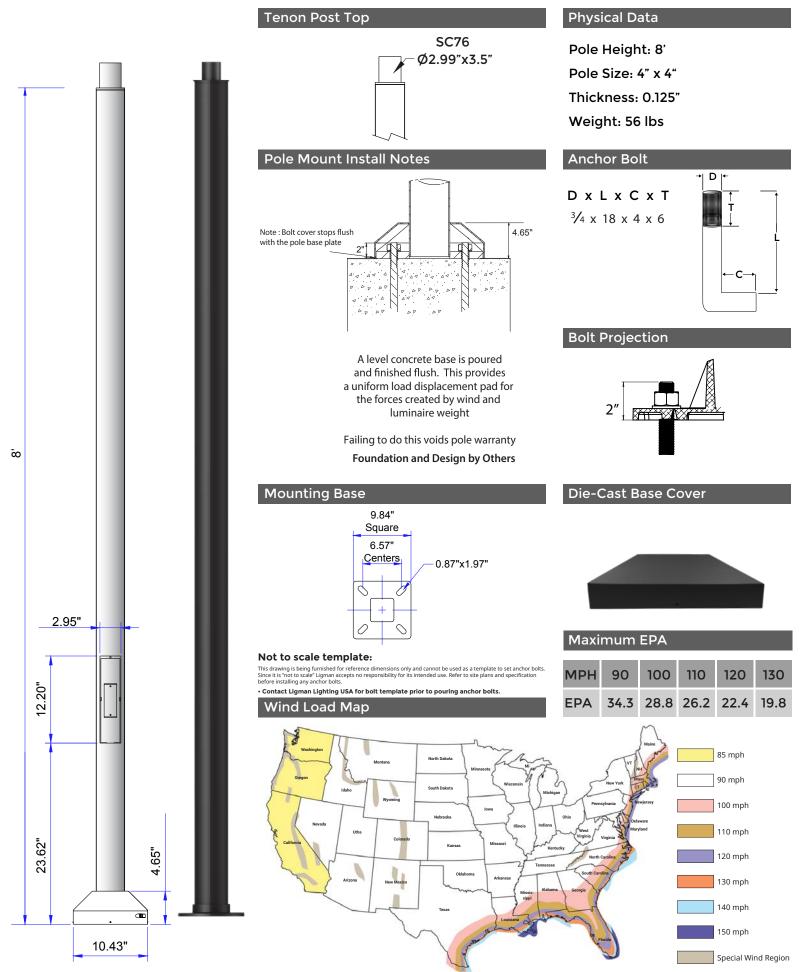

# USPC-SSS-4012-8'-4" SQR - .125"

### USPC-SSS-4012-8'-4" SQR - .125"

Square Straight Steel Pole

THERE IS AN ADDITIONAL COST FOR INSPIRED BY NATURE FINISHES